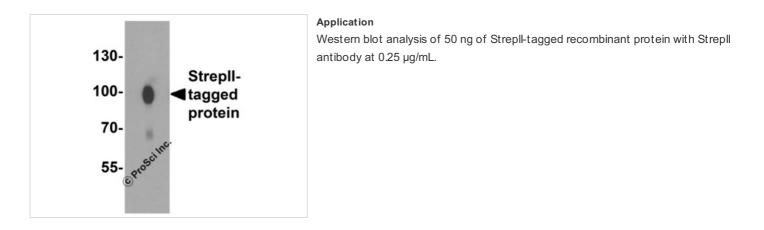

#### Application

Application Notes Strepll-tag antibody can be used for the detection of Strepll by Western blot at 0.25 µg/mL.: