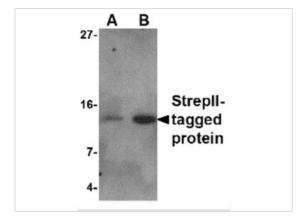

#### **Application**

#### **Application**

Western blot analysis of (A) 5 and (B) 25ng of Strepll-tagged recombinant protein with Strepll antibody at 1  $\mu$ g/mL.

Application Notes Strepll-tag antibody can be used for the detection of Strepll by Western blot at 1 µg/mL.: