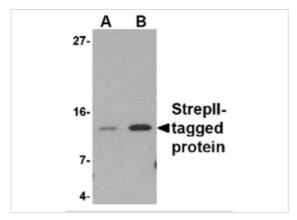

#### **Application**

Western blot analysis of (A) 5 and (B) 25ng of Strepll-tagged recombinant protein with Strepll antibody at 1  $\mu$ g/mL.

Application Notes Strepll-tag

 ${\bf Strep II-tag}\ antibody\ can\ be\ used\ for\ the\ detection\ of\ Strep II-tagged\ proteins\ by\ Western\ blot\ at$ 