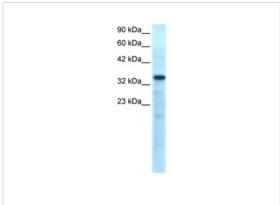

#### **Application**

Antibody used in WB on Human Muscle lysate at 0.2-1 ug/ml.