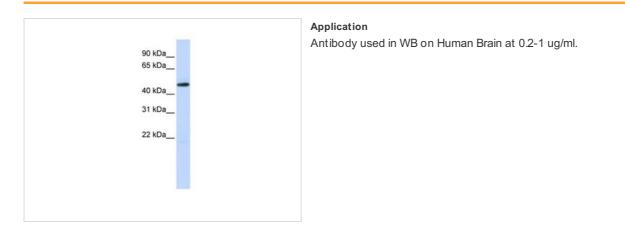

#### Application

 Positive Control
 1) Cat. No. XBL-10123 - Fetal Brain Tissue Lysate

 Application Notes
 TEAD2 antibody can be used for detection of TEAD2 by ELISA at 1:12500. TEAD2 antibody can b

 e used for detection of TEAD2 by western blot at 1 µg/mL, and HRP conjugated secondary antibo

 dy should be diluted 1:50,000 - 100,000.: