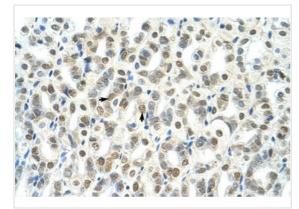

-|-------|
|                   | 100ua |

## **Product profile**

Product name Tsc22d4 Antibody

Antibody Type Primary Antibodies

Product description Tsc22d4 may be a transcriptional repressor.1) Canterini, S., (2005) Dev. Dyn. 234 (3), 689-697.

Immunogen Antibody produced in rabbits immunized with a synthetic peptide corresponding a region of mouse Tsc22

d4.

## **Key Feature**

**Clonality** Polyclonal

Host Species Rabbit

Tested Applications ELISA ,IHC ,WB

Species Reactivity Mouse Rat

Concentration 1 mg/ml

Purification Protein A

## **Target Information**

Gene Symbol Tsc22d4

Alternative Names Tsc22d4, 0610009M14Rik, 1700023B23Rik, Thg-1pit, Tilz2, Al415410

Molecular Weight (MW) 43 kDa

#### **Database Links**

Entrez Gene 78829

Protein Accession NP 076399

# **Application**



#### Application

Antibody used in IHC on Mouse stomach.



#### **Application**

Antibody used in WB on Mouse SP2/0 at 5.0 ug/ml.

Positive Control 1) SP2/0 Cell Lysate

Application Notes Tsc22d4 antibody can be used for detection of Tsc22d4 by ELISA at 1:62500. Tsc22d4 antibody

can be used for detection of Tsc22d4 by western blot at 5.0 µg/mL, and HRP conjugated secondar

y antibody should be diluted 1:50,000 - 100,000.:

#### **Additional Information**

Form Liquid

Storage Instructions For short periods of storage (days) store at 4°C. For longer periods of storage, store Tsc22d4 antibody a

t -20°C. As with any antibody avoid repeat freeze-thaw cycles.

 $\textbf{Storage Buffer} \qquad \qquad \text{Antibody is lyophilized in PBS buffer with 2\% sucrose. Add 50 } \mu\text{L of distil