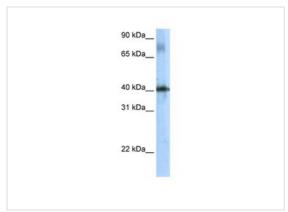

#### **Application**

Antibody used in WB on Mouse SP2/0 at 5.0 ug/ml.

Positive Control 1) SP2/0 Cell Lysate

Application Notes Tsc22d4 antibody can be used for detection of Tsc22d4 by ELISA at 1:62500. Tsc22d4 antibody

can be used for detection of Tsc22d4 by western blot at 5.0 µg/mL, and HRP conjugated secondar

y antibody should be diluted 1:50,000 - 100,000.: