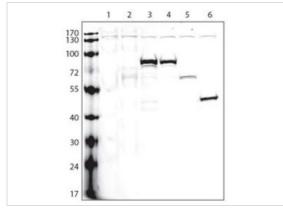

#### **Application**

Lanes:1:non-transfected cells; 2:V5-tagged empty plasmid; 3:protein A (V5-tagged); 4:protein B (V5-tagged); 5:protein C (V5-tagged); 6:protein D (V5-tagged); Protocol and data courtesy of Dr. Gustavo Gutierrez, Burnham Institute for Medical Research.