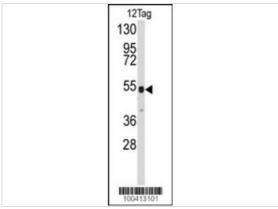

#### **Application**

Western blot analysis of anti-V5 Tag Antibody in 12tag protein (35ug/lane). 12 Tag (arrow) was detected using the purified Pab.

Application Notes

WB~~1:100~500: