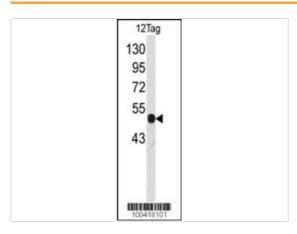

#### **Application**

#### Application

Western blot analysis of anti-Tag-VSV-G Pab in 12tag cell line lysates (35ug/lane). Tag-VSV-G(arrow) was detected using the purified Pab.

Application Notes WB~~1:500~2000: