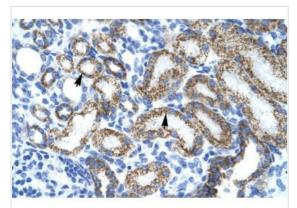

#### Application

IHC-P analysis of human kidney tissue using I-Myc antibody at 4.0-8.0µg/ml.