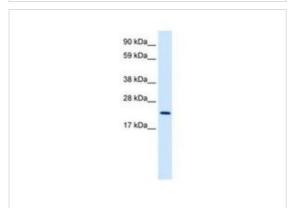

#### **Application**

WB analysis of human kidney tissue using I-Myc antibody at 2.5µg/ml.

Positive Control human kidney

Application Notes \*Optimal dilutions/concentrations should be determined by the researcher.: