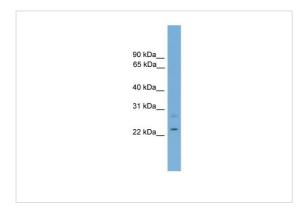

### **Application**

#### Western blot

0.2-1 ug/ml

ELISA Titer: 1:62500

Positive Control: 721\_B cell lysate