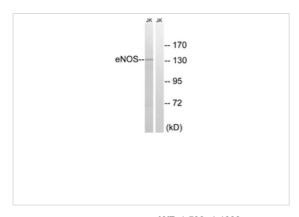

#### Western blot

Western blot analysis of extracts from Jurkat cells, treated with Insulin 0.01U/ml 15', using eNOS (Ab-1176) Antibody. The lane on the right is treated with the synthesized peptide

**Application Notes** 