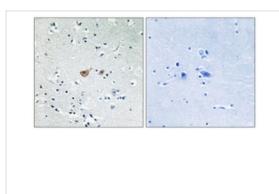

#### Immunohistochemical

Immunohistochemistry analysis of paraffin-embedded human brain tissue, using FKHR (Ab-256) Antibody. The picture on the right is treated with the synthesized peptide.