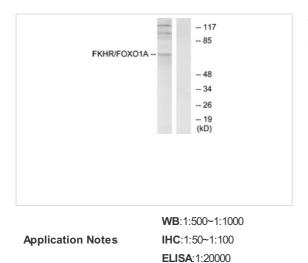

#### Western blot

Western blot analysis of extracts from HeLa cells, treated with EGF+Serum, using FKHR (Ab-256) Antibody. The lane on the right is treated with the synthesized peptide

# Key Feature

| Clonality          | Polyclonal                                         |
|--------------------|----------------------------------------------------|
| Host Species       | Rabbit                                             |
| Tested Application | WB IHC ELISA                                       |
|                    | WB:1:500~1:1000<br>IHC:1:50~1:100<br>ELISA:1:20000 |
| Species Reactivity | Human Mouse                                        |
| Concentration      | 1mg/ml                                             |
| Purification       | Affinity purified                                  |