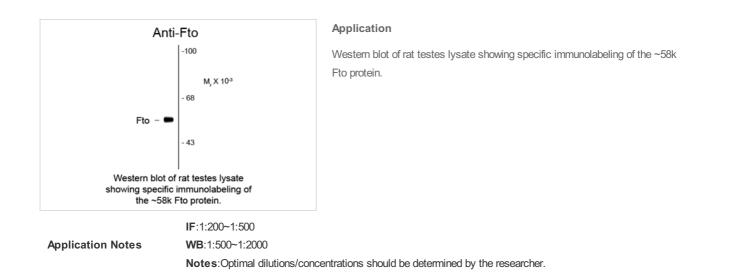

|
| Concentration      | 1mg/ml                                                                                                              |
| Purification       | Protein G                                                                                                           |

#### **Target Information**

| Gene Symbol          | FTO                                                           |
|----------------------|---------------------------------------------------------------|
| Alternative Names    | ALKBH9<br>KIAA1752<br>Fat mass and obesity-associated protein |
| Molecular Weight(MW) | 58                                                            |

#### **Database Links**

### Application



#### **Additional Information**

| Form                 | Liquid                                                                                                                                    |
|----------------------|-------------------------------------------------------------------------------------------------------------------------------------------|
| Storage Instructions | For short-term storage, store at 4° C. For long-term storage, aliquot and store at -20°C or below. Avoid multiple freeze-<br>thaw cycles. |
| Storage Buffer       | 100 uL in 10 mM HEPES (pH 7.5), 150 mM NaCl, 100 ug per mL BSA and 50% glycerol.                                                          |

# OmnimAbs.com

order@Omnimabs.com

506 N. GARFIELD AVE #210 ALHAMBRA, CA 91801

This product is for res