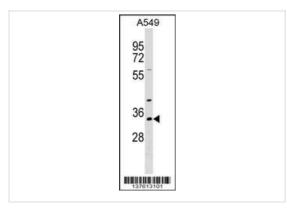

#### **Application**

Western blot analysis in A549 cell line lysates (35ug/lane).

**Application Notes** 

For WB starting dilution is: 1:1000: